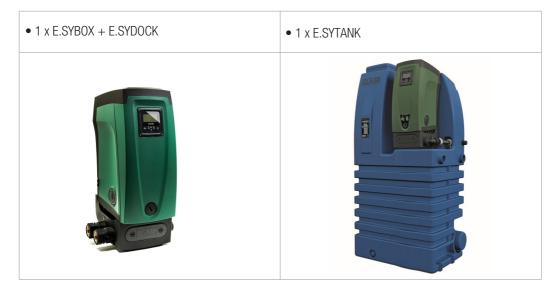

Despite the high taste of the houses of this area, sometimes water supply can be difficult: in fact, the main water line may not give enough water flow nor enough pressure, especially to the highest floors. For this reason, a water reservoir and a booster pump is a common solution in this high end villas, where the maximum comfort of living is a must. Among the many solutions available in the market, E.syline is definitely the best choice: it is the only product family who can give a complete system with full optional. E.sytank is the ideal domestic water reservoir, compact, with vertical development. E.sydock is the base to couple E.sybox with the E.sytank, without any additional pipeline. The final installation results in a modern, compact, and good looking aesthetic. The E.syline concept by DAB is successful all over the world, as well as the table tennis champion. A gold medal for both!