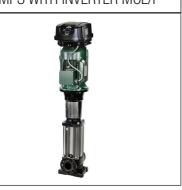

## NKVE MULTISTAGE CENTRIFUGAL PUMPS WITH INVERTER MCF/P

FLOW MAX (Q): 30 m<sup>3</sup>/h HEAD MAX (H): 320 m

**FEATURES:** AISI 304 stainless steel multi-impeller vertical centrifugal pumps with coupling, designed for pressurization activities. Provided with MCE-P inverter, which ensures performance levels that automatically adapt to the different needs of the system, keeping the pressure constant. Pressure sensor supplied as standard. Designed to maximize interchangeability, thanks to the center distance between the 2 in-line ports.