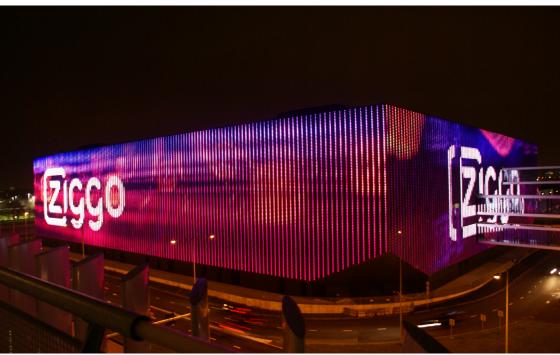

## **ZIGGO DOME - AMSTERDAM**

<u>WHERE:</u> Ziggo Dome is an indoor arena located in Amsterdam, Netherlands, and hosts sporting events, conventions and concerts. Indeed, the structure ranks as the fifth most used concert site in the world. The exterior of the building, which has a capacity of 17:000 people, is fully lined with a total of 840,000 Leds, where video images can be displayed.