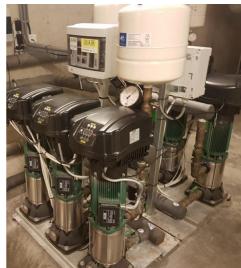

## NKVE MULTISTAGE CENTRIFUGAL PUMPS WITH INVERTER MCF/P

FLOW MAX (Q): 30 m<sup>3</sup>/h HEAD MAX (H): 320 m

**FEATURES:** AISI 304 stainless steel multi-impeller vertical centrifugal pumps with coupling, designed for pressurization activities. Provided with MCE-P inverter, which ensures performance levels that automatically adapt to the different needs of the system, keeping the pressure constant. Pressure sensor supplied as standard. Designed to maximize interchangeability, thanks to the center distance between the 2 in-line ports.