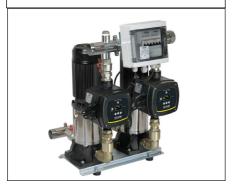

# KVC BOOSTING SET WITH ACTIVEDRIVER PLUS

FLOW MAX (Q): 36 m<sup>3</sup>/h HEAD MAX (H): 112 m

**FEATURES:** Variable speed pressurization units with 1, 2 or 3 vertical axis multistage centrifugal pumps suited for domestic use, and small civil or industrial systems.

Thanks to the Active Driver Plus inverter, they offer performance features which automatically adapt to the different needs of the systems, meeting the constant pressure requirements of modern engineering solutions.