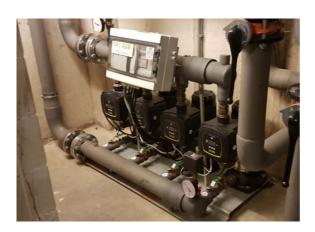

# KVC BOOSTING SET WITH ACTIVEDRIVER PLUS

FLOW MAX (Q): 36 m<sup>3</sup>/h HEAD MAX (H): 112 m

**FEATURES:** Variable speed pressurization units with 1, 2 or 3 vertical axis multistage centrifugal pumps suited for domestic use, and small civil or industrial systems.

Thanks to the Active Driver Plus inverter, they offer performance features which automatically adapt to the different needs of the systems, meeting the constant pressure requirements of modern engineering solutions.