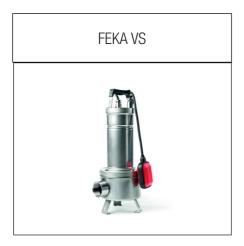

## THE REQUEST:

The HYATT REGENCY BALI HOTEL decided on DAB for a reliable product for its waste water management system. Since it is a critical installation, where failure is not allowed, we decided to install 3 of our most reliable products in the waste water market: FEKA VS

What is the reason for such choice?

Feka VS: It is the best solution for residential waste water management, thanks to the high free passage (50 mm) and its vortex impeller made of die-cast stainless steel AISI 304. The drive shaft in stainless steel AISI 316 grants a higher resistance to corrosion.

FLOW MAX (Q): up to 32 m<sup>3</sup>/h
HEAD MAX (H): up to 14 m
TECHNICAL FEATURES:

- Delivery diameter: 2";
- AISI 304 Vortex impeller;
- AISI 316 Drive shaft;
- Automatic or Not Automatic;
- Single Phase or Three Phase;
- Uo to 1.2 kW;