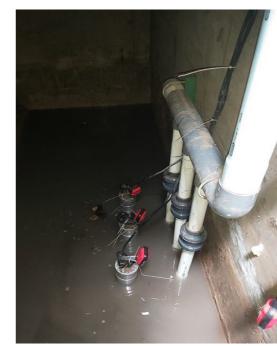

## THE REQUEST:

The HYATT REGENCY BALI HOTEL decided on DAB for a reliable product for its waste water management system. Since it is a critical installation, where failure is not allowed, we decided to install 3 of our most reliable products in the waste water market: FEKA VS

**CHANNEL:** Commercial Building service

**APPLICATION:** Waste Water;